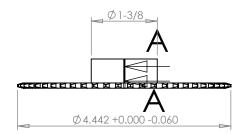

## **SECTION A-A**

## Part Number:

25B54

## **Part Description:**

For #25 - 1/4" Pitch Roller Chain in Glass Filled Nylatron GS-51

Dimensions are in inches Tolerances:
Unless Explicitly Stated
Assume ± 0.015

PROPRIETARY AND CONFIDENTIAL:

THE INFORMATION CONTAINED IN THIS DRAWING IS THE SOLE PROPERTY OF PUTNAM PRECISION MOLDING. ANY REPRODUCTION IN PART OR AS A WHOLE WITHOUT THE WRITTEN PERMISSION OF PUTNAM PRECISION MOLDING IS PROHIBITED. INFORMATION IN THIS DRAWING IS PROVIDED FOR REFERENCE ONLY.