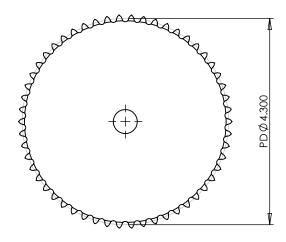

## Part Number:

25B54

## **Part Description:**

For #25 - 1/4" Pitch Roller Chain in Glass Filled Nylatron GS-51

Dimensions are in inches Tolerances:
Unless Explicitly Stated
Assume ± 0.015

PROPRIETARY AND CONFIDENTIAL:

THE INFORMATION CONTAINED IN THIS DRAWING IS THE SOLE PROPERTY OF PUTNAM PRECISION MOLDING. ANY REPRODUCTION IN PART OR AS A WHOLE WITHOUT THE WRITTEN PERMISSION OF PUTNAM PRECISION MOLDING IS PROHIBITED. INFORMATION IN THIS DRAWING IS PROVIDED FOR REFERENCE ONLY.