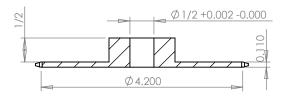

## **SECTION A-A**

## Part Number:

25B54

## **Part Description:**

For #25 - 1/4" Pitch Roller Chain in Glass Filled Nylatron GS-51

Dimensions are in inches Tolerances:
Unless Explicitly Stated
Assume ± 0.015

PROPRIETARY AND CONFIDENTIAL:

THE INFORMATION CONTAINED IN THIS DRAWING IS THE SOLE PROPERTY OF PUTNAM PRECISION MOLDING. ANY REPRODUCTION IN PART OR AS A WHOLE WITHOUT THE WRITTEN PERMISSION OF PUTNAM PRECISION MOLDING IS PROHIBITED. INFORMATION IN THIS DRAWING IS PROVIDED FOR REFERENCE ONLY.